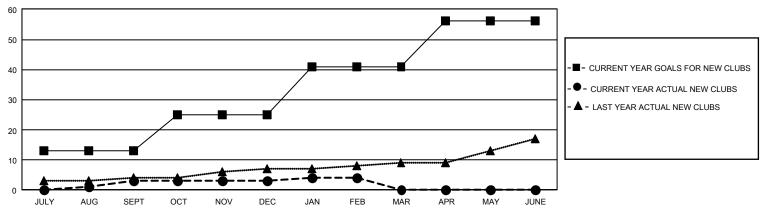

## GAT MONTHLY MEMBERSHIP PROGRESS REPORT

GMT Constitutional Area 1, Group B

REPORT DOES NOT INCLUDE CLUBS IN UNDISTRICTED AREAS.

| Clubs                 |               |           |               | Members               |                         |                         |                                                    |
|-----------------------|---------------|-----------|---------------|-----------------------|-------------------------|-------------------------|----------------------------------------------------|
| RESULTS FOR 2022-2023 |               |           |               | RESULTS FOR 2022-2023 |                         |                         |                                                    |
| QUARTER               | NEW CLUB GOAL | NEW CLUBS | DROPPED CLUBS |                       | MBER GROWTH NET<br>GOAL | MEMBER GROWTH<br>ACTUAL | DROPPED MEMBERS<br>ACTUAL (including<br>transfers) |
| JULY/AUG/SEPT         | 39            | 3         | 5             | JULY/AUG/SEPT         | 345                     | 1,023                   | 803                                                |
| OCT/NOV/DEC           | 36            | 0         | 17            | OCT/NOV/DEC           | 482                     | 779                     | 945                                                |
| JAN/FEB/MAR           | 48            | 1         | 3             | JAN/FEB/MAR           | 460                     | 604                     | 588                                                |
| APR/MAY/JUNE          | 45            | 0         | 0             | APR/MAY/JUNE          | 452                     | 0                       | 0                                                  |