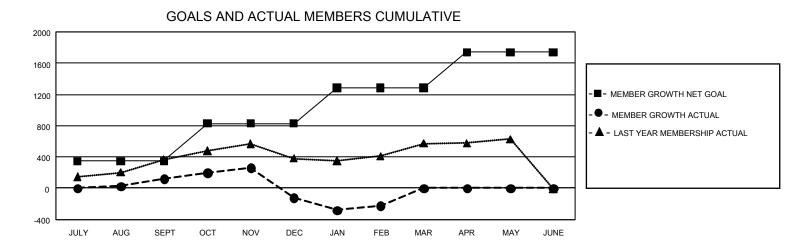

## GAT MONTHLY MEMBERSHIP PROGRESS REPORT

GMT Constitutional Area 1, Group B

REPORT DOES NOT INCLUDE CLUBS IN UNDISTRICTED AREAS.

| Clubs                 |               |           |               | Members               |                         |                         |                                                    |
|-----------------------|---------------|-----------|---------------|-----------------------|-------------------------|-------------------------|----------------------------------------------------|
| RESULTS FOR 2022-2023 |               |           |               | RESULTS FOR 2022-2023 |                         |                         |                                                    |
| QUARTER               | NEW CLUB GOAL | NEW CLUBS | DROPPED CLUBS |                       | MBER GROWTH NET<br>GOAL | MEMBER GROWTH<br>ACTUAL | DROPPED MEMBERS<br>ACTUAL (including<br>transfers) |
| JULY/AUG/SEPT         | 39            | 3         | 5             | JULY/AUG/SEPT         | 345                     | 1,023                   | 803                                                |
| OCT/NOV/DEC           | 36            | 0         | 17            | OCT/NOV/DEC           | 482                     | 779                     | 945                                                |
| JAN/FEB/MAR           | 48            | 1         | 3             | JAN/FEB/MAR           | 460                     | 604                     | 588                                                |
| APR/MAY/JUNE          | 45            | 0         | 0             | APR/MAY/JUNE          | 452                     | 0                       | 0                                                  |